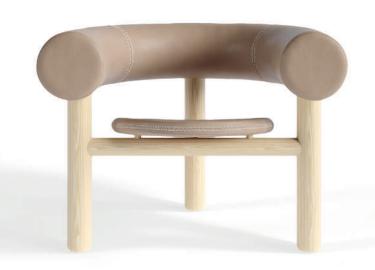

# KIM

### ARM CHAIR

# MATERIALS

| STRUCTURE  | Ash Wood |
|------------|----------|
| UPHOLSTERY | Leather  |