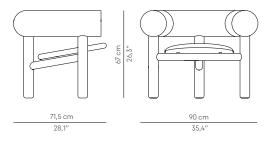

## DIMENSIONS

| 90 cm   35,4"  |
|----------------|
| 71,5 cm   28,1 |
| 57 cm   26,3"  |
| 7              |